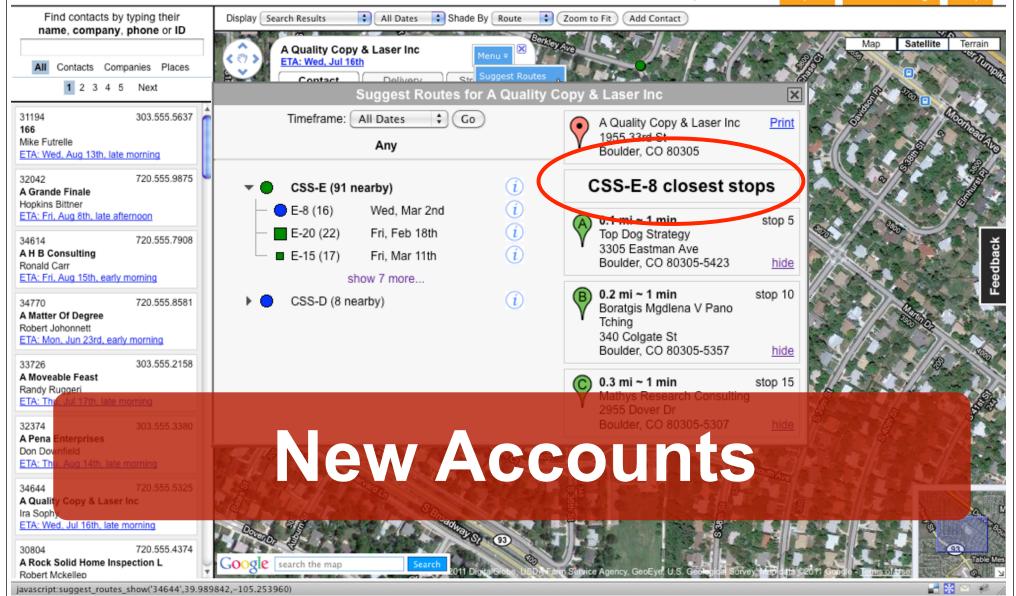

### **SMART SYNC**

- ✓ New accounts
- √ Lost accounts
- √ Seasonal accounts
- ✓ Product updates