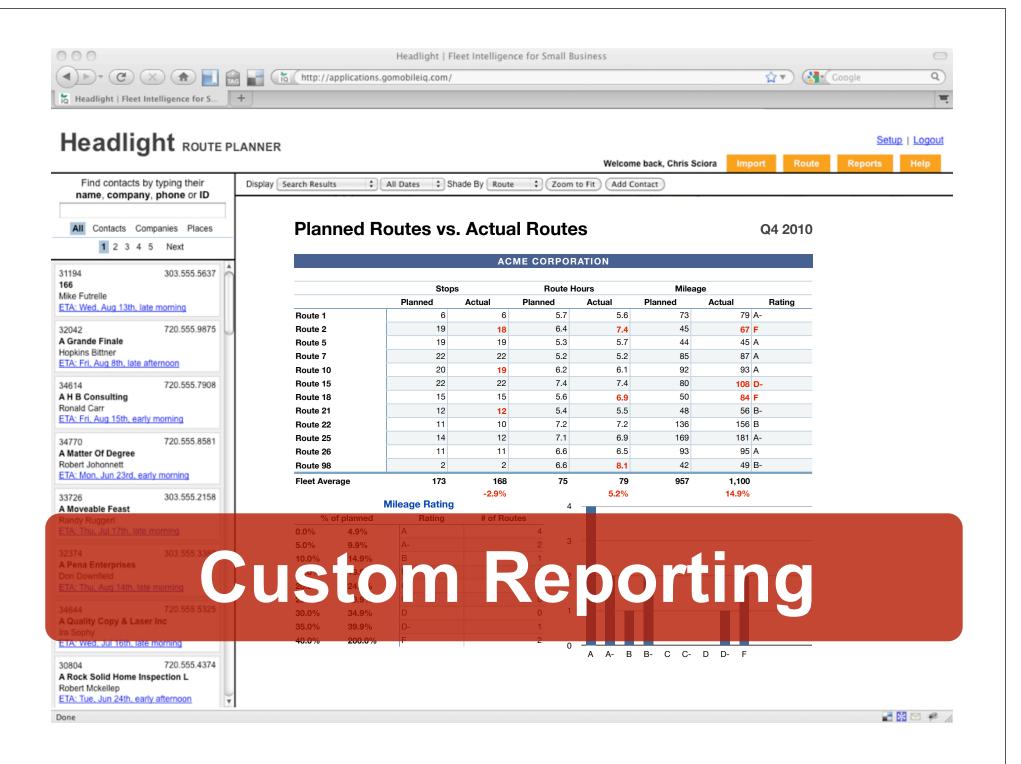

Headlight ROUTE PLANNER

Welcome back, Chris Sciora

Import

**Route Planning** 

Help

Setup | Logout

|                                        | <br>$\circ$    | $\circ$ |      |
|----------------------------------------|----------------|---------|------|
| $\Lambda \Lambda \sim \Lambda \Lambda$ | <b>41</b> -1-1 |         |      |
| ACM                                    |                | Una     | TION |

|               | Stop    | Stops  |         | Route Hours |         | Mileage |        |
|---------------|---------|--------|---------|-------------|---------|---------|--------|
|               | Planned | Actual | Planned | Actual      | Planned | Actual  | Rating |
| Route 1       | 6       | 6      | 5.7     | 5.6         | 73      | 79      | A-     |
| Route 2       | 19      | 18     | 6.4     | 7.4         | 45      | 67      | F      |
| Route 5       | 19      | 19     | 5.3     | 5.7         | 44      | 45      | А      |
| Route 7       | 22      | 22     | 5.2     | 5.2         | 85      | 87      | А      |
| Route 10      | 20      | 19     | 6.2     | 6.1         | 92      | 93      | A      |
| Route 15      | 22      | 22     | 7.4     | 7.4         | 80      | 108     | D-     |
| Route 18      | 15      | 15     | 5.6     | 6.5         | 50      | 84      | F      |
| Route 21      | 12      | 12     | 5.4     | 5.5         | 48      | 56      | B-     |
| Route 22      | 11      | 10     | 7.2     | 7.2         | 136     | 156     | В      |
| Route 25      | 14      | 12     | 1       | 0.9         | 169     | 181     | A-     |
| Route 26      | 11      | 11     | 1 / 1   | 6.5         | )3      | 95      | А      |
| Route 98      | 2       | 2      | 6.6     | 8.1         | 42      | 49      | B-     |
| Fleet Average | 173     | 8      | 75      | 7.          | 37      | 1,100   |        |

Mileage Rating

| % of planned |        | Rating | # of Routes |  |  |
|--------------|--------|--------|-------------|--|--|
| 0.0%         | 4.9%   | A      |             |  |  |
| 5.0%         | 9.9%   | A-     | /2          |  |  |
| 10.0%        | 14.9%  | В      | 1           |  |  |
| 15.0%        | 19.9%  | B-     | 2           |  |  |
| 20.0%        | 24.9%  | С      | 0           |  |  |
| 25.0%        | 29.9%  | C-     | 0           |  |  |
| 30.0%        | 34.9%  | D      | 0           |  |  |
| 35.0%        | 39.9%  | D-     | 1           |  |  |
| 40.0%        | 200.0% | F      | 2           |  |  |