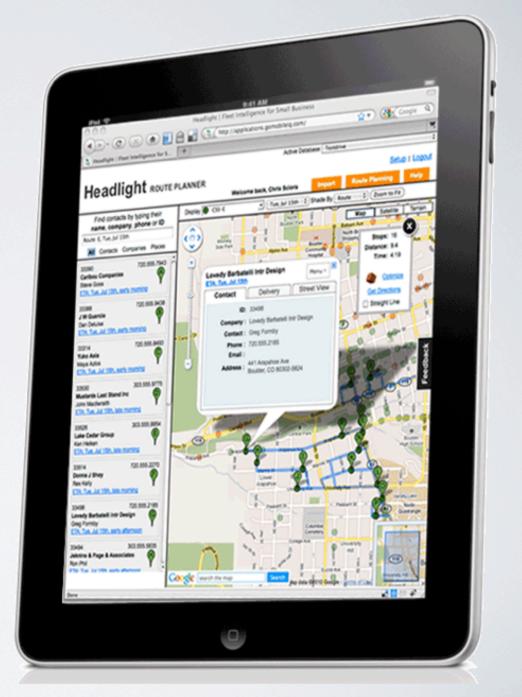

## HEADLIGHT ROUTE PLANNER

### HEADLIGHT ROUTE PLANNER

The smarter way to plan routes. Perfect for small business owners, service managers and individuals.

Used by industries and companies around the world.

Active Database Testdrive \$