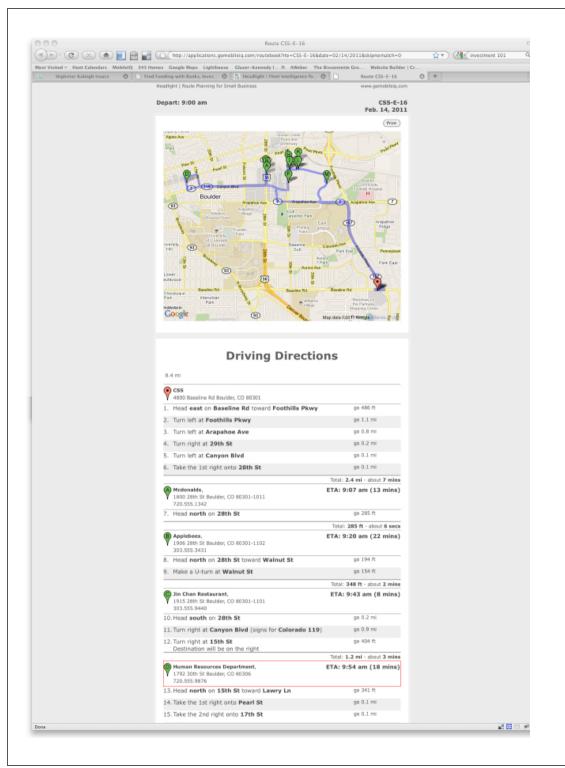

|  |  |
|--------------|--------|--------|-------------|--|--|
| 0.0%         | 4.9%   | A      |             |  |  |
| 5.0%         | 9.9%   | A-     | /2          |  |  |
| 10.0%        | 14.9%  | В      | 1           |  |  |
| 15.0%        | 19.9%  | B-     | 2           |  |  |
| 20.0%        | 24.9%  | С      | 0           |  |  |
| 25.0%        | 29.9%  | C-     | 0           |  |  |
| 30.0%        | 34.9%  | D      | 0           |  |  |
| 35.0%        | 39.9%  | D-     | 1           |  |  |
| 40.0%        | 200.0% | F      | 2           |  |  |



14.9%



Headlight Route Planner integrates with 3rd party systems

✓ Billing

✓ Navigation

**✓** GPS Tracking

## **Billing Systems**



### **SMART SYNC**

- ✓ New accounts
- √ Lost accounts
- √ Seasonal accounts
- ✓ Product updates





## Navigation Systems

**Driving Directions** 





## **GPS Systems**



**Real-Time Tracking & Data Collection** 



## Headlight Route Planner

### \$795 setup fee

- √ initial data import, geocoding, cleanup
- √ weekly training workshops
- √ 1 year agreement (cancel at any time)
- √ monthly billing available (\$ 35 / vehicle)

## Monthly ROI

Fuel Costs: \$1,200 per vehicle

Headlight: \$ 35 per vehicle

Save up to \$350

per vehicle every month

## PROFESSIONAL SERVICES

## Route Balancing System

#### MobileIQ Route Balancing Project Guide



#### About MobileIQ, Inc.

MobileIQ increases operating profits for companies making deliveries or service calls in a local area.

We have years of experience in all facets of route management:

- Reducing fleet mileage, route
- Developing fle