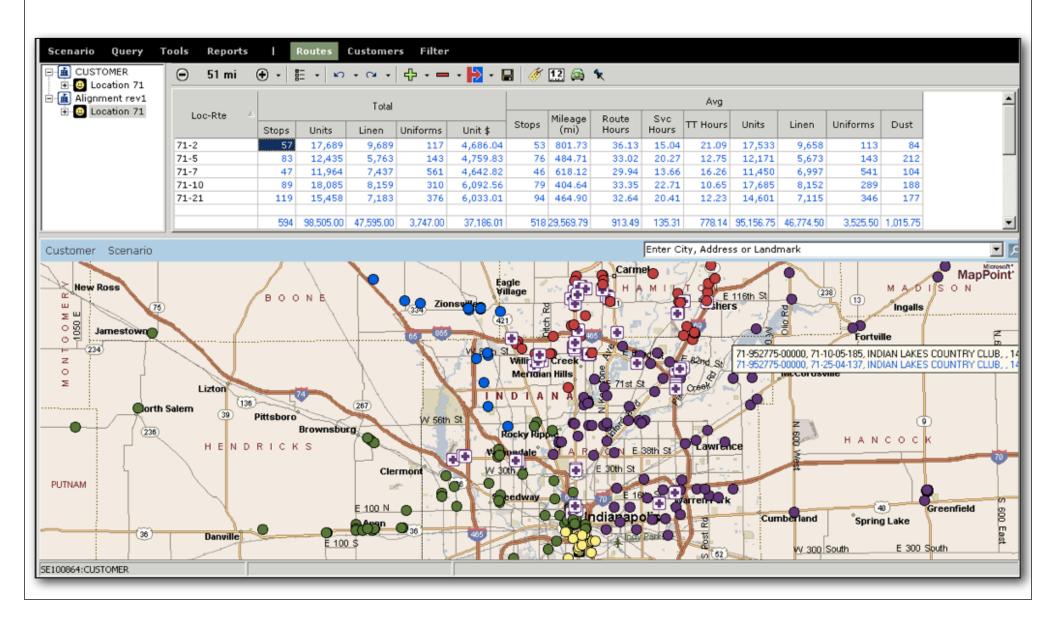

## **Route Logs**

### **Route Scenarios**

### **Route Scenarios**

|                     | Current<br>Routes | Resequenced<br>Routes | Scenario<br>#1 | Scenario<br>#2 | Scenario<br>#3 |
|---------------------|-------------------|-----------------------|----------------|----------------|----------------|
| total routes        |                   | unchanged             | 1 less         | 1 less         | unchanged      |
| % mileage reduction |                   | -16%                  | -15%           | -4%            | 1%             |
| % hours reduction   |                   | -23%                  | -22%           | -18%           | -16%           |
|                     |                   |                       |                |                |                |