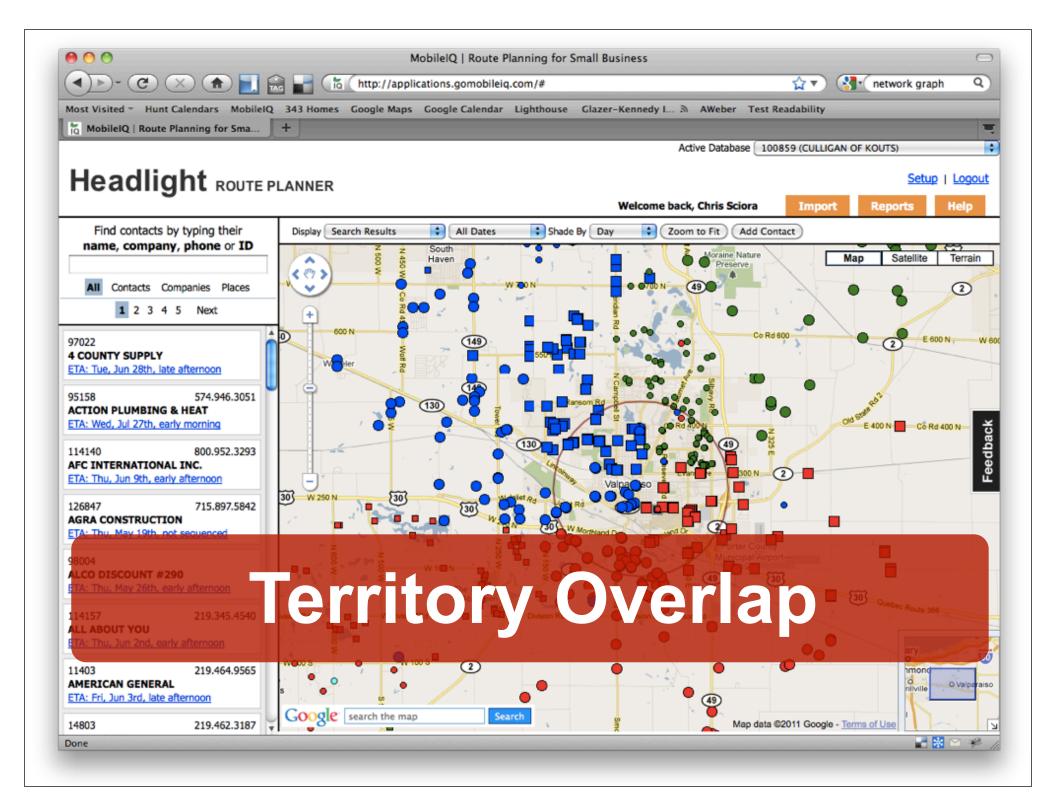

# Lack of operating standards.

No visibility into current routes

# Manual routing system.