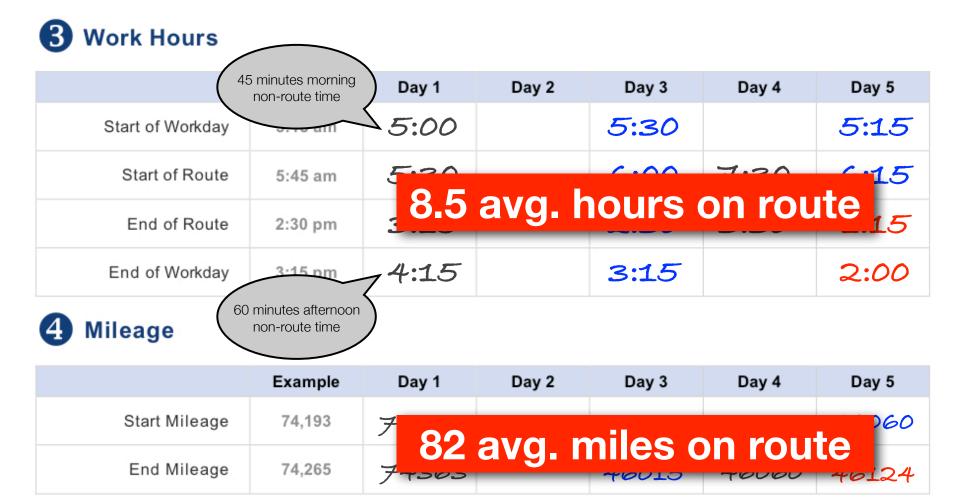

s
- ▶ Improving customer service

#### About Headlight™

A simple customer service tool that offers a smarter way to manage delivery routes.

- Simplifies daily route management tasks for the service department
- Connects with industry billing systems to synchronize customer and route data
- Provides important feet and route metrics for better route management

#### ROUTE BALANCING PROJECT GUIDE

Project Organization

Project meetings and training sessions.

Web Applications

Headlight<sup>™</sup> and the Project Manager.

3 Implementation Plan

Planned dates for all activities.

Workflow

Details for the entire project schedule from start to finish.

6 Address Book

Login and contact information.



www.gomobileiq.com

Copyright © 2009 MobileIQ, Inc. v03

Page 1 of 12

## **Route Logs**



### **Route Scenarios**



### **Route Scenarios**

|                     | Current<br>Routes | Resequenced<br>Routes | Scenario<br>#1 | Scenario<br>#2 | Scenario<br>#3 |
|---------------------|-------------------|-----------------------|----------------|----------------|----------------|
| total routes        |                   | unchanged             | 1 less         | 1 less         | unchanged      |
| % mileage reduction |                   | -16%                  | -15%           | -4%            | 1%             |
| % hours reduction   |                   | -23%                  | -22%           | -18%           | -16%           |
|                     |                   |                       |                |                |                |



#### **Comments**

Leave bulk