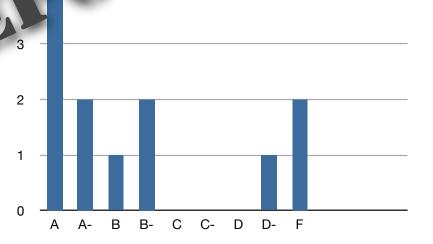

Mileage Rating

| % of planned |        | Rating | # of Routes |  |  |
|--------------|--------|--------|-------------|--|--|
| 0.0%         | 4.9%   | A      |             |  |  |
| 5.0%         | 9.9%   | A-     | /2          |  |  |
| 10.0%        | 14.9%  | В      | 1           |  |  |
| 15.0%        | 19.9%  | B-     | 2           |  |  |
| 20.0%        | 24.9%  | С      | 0           |  |  |
| 25.0%        | 29.9%  | C-     | 0           |  |  |
| 30.0%        | 34.9%  | D      | 0           |  |  |
| 35.0%        | 39.9%  | D-     | 1           |  |  |
| 40.0%        | 200.0% | F      | 2           |  |  |