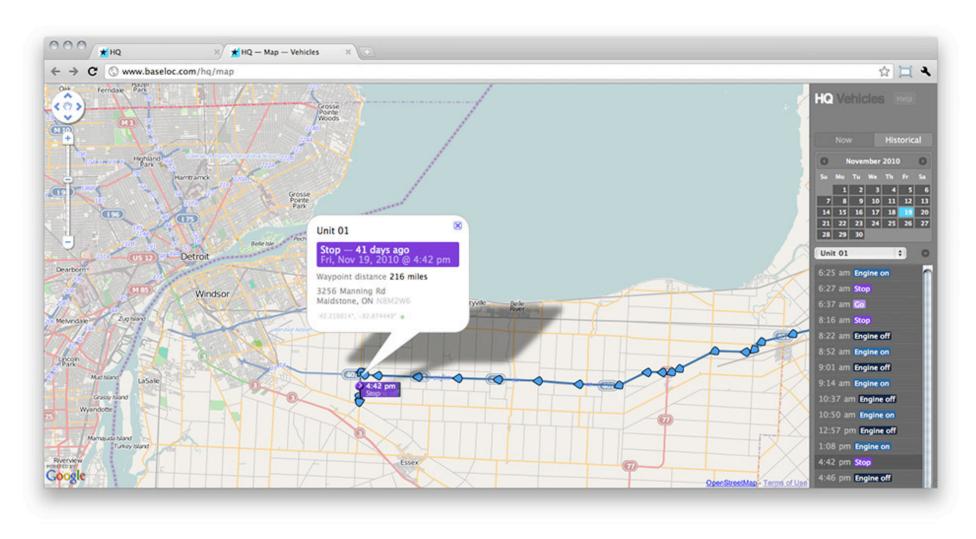

| 4.9%   | A      |             |  |  |
| 5.0%         | 9.9%   | A-     | /2          |  |  |
| 10.0%        | 14.9%  | В      | 1           |  |  |
| 15.0%        | 19.9%  | B-     | 2           |  |  |
| 20.0%        | 24.9%  | С      | 0           |  |  |
| 25.0%        | 29.9%  | C-     | 0           |  |  |
| 30.0%        | 34.9%  | D      | 0           |  |  |
| 35.0%        | 39.9%  | D-     | 1           |  |  |
| 40.0%        | 200.0% | F      | 2           |  |  |



14.9%



Headlight Route Planner integrates with 3rd party systems

✓ Billing

✓ Navigation

**✓** GPS Tracking

## **Billing Systems**



### **SMART SYNC**

- ✓ New accounts
- √ Lost accounts
- √ Seasonal accounts
- ✓ Product updates





## Navigation Systems

**Driving Directions** 





## **GPS Systems**



**Real-Time Tracking & Data Collection** 



## Headlight Route Planner

### \$795 setup fee

- √ initial data import, geocoding, cleanup
- √ weekly training workshops
- √ 1 year agreement (cancel at any time)
- √ monthly billing available (\$ 35 / vehicle)

## Monthly ROI

Fuel Costs: \$1,200 per vehicle

Headlight: \$ 35 per vehicle

Save up to \$350

per vehicle every month

## PROFESSIONAL SERVICES

## Route Balancing System

#### MobileIQ Route Balancing Project Guide



#### About MobileIQ, Inc.

MobileIQ increases operating profits for companies making deliveries or service calls in a local area.

We have years of experience in all facets of route management:

- Reducing fleet mileage, route
- Developing fleet performance scorecards for effective
- Implementing turnkey route belan