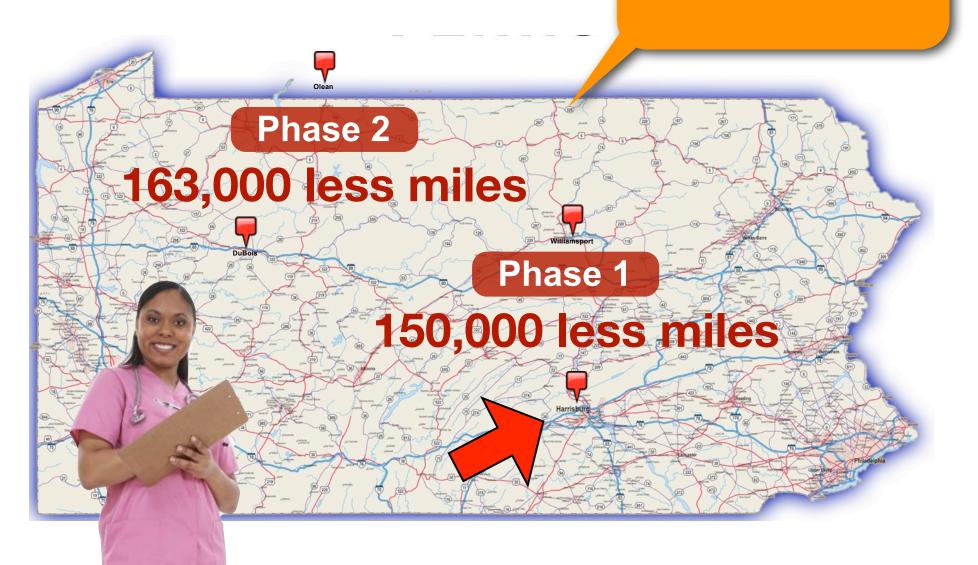

## Paris Companies 27 vehicles

Drivers aren't the problem.

\* except when they really are.;-)