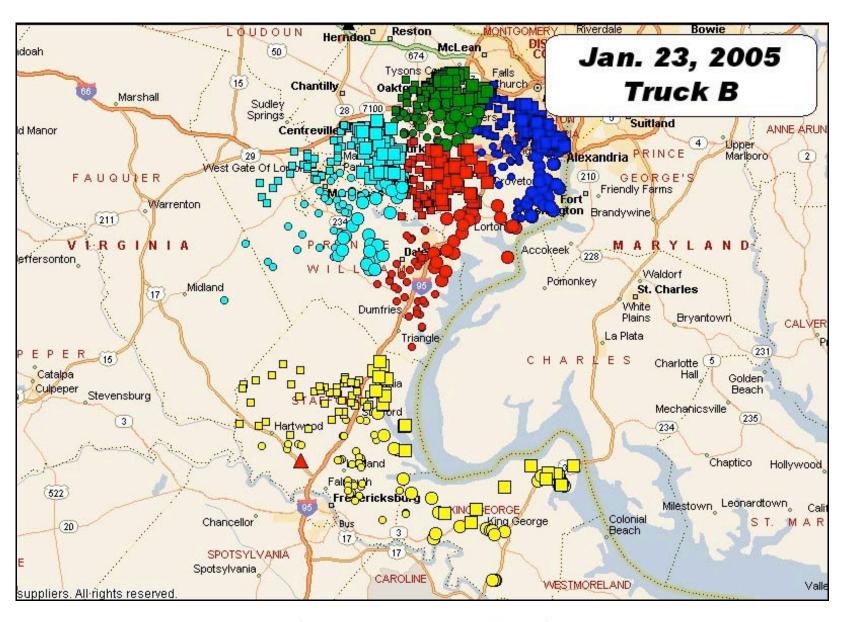

thin minutes and balances routes for maximum efficiency
- Connects with a company's existing billing system to synchronize routing and billing
- ► Automatically assigns new accounts and resequences daily to keep delivery fleets working at peak performance

#### **SUCCESS STORIES**

### **Culligan of Madison**

Discover how this franchise cut fleet mileage by 29% while reducing route hours 18% and saving time to resequence routes each day.

#### **Culligan of Virginia**

Browse before and after pictures from their recently completed route alignment.

# Culligan of West Palm Beach

Learn how MobileIQ eliminated two trucks from the fleet and view personalized route calendars that virtually eliminate customer confusion when making route day changes.



## **Culligan of Virginia**

























## **Street Level Routing Detail**