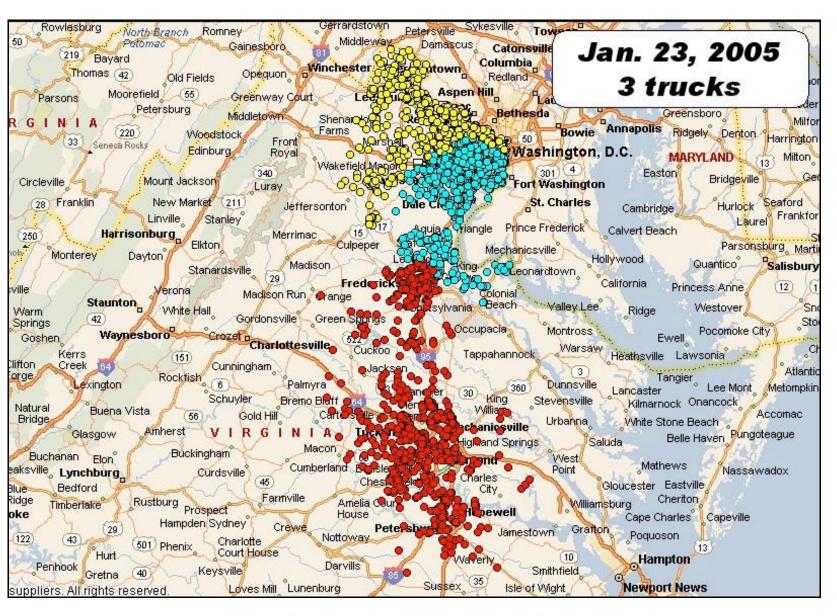

ies within minutes and balances routes for maximum efficiency
- Connects with a company's existing billing system to synchronize routing and billing
- ► Automatically assigns new accounts and resequences daily to keep delivery fleets working at peak performance

#### **SUCCESS STORIES**

### **Culligan of Madison**

Discover how this franchise cut fleet mileage by 29% while reducing route hours 18% and saving time to resequence routes each day.

#### **Culligan of Virginia**

Browse before and after pictures from their recently completed route alignment.

# Culligan of West Palm Beach

Learn how MobileIQ eliminated two trucks from the fleet and view personalized route calendars that virtually eliminate customer confusion when making route day changes.



## **Culligan of Virginia**

























## **Street Level Routing Detail**