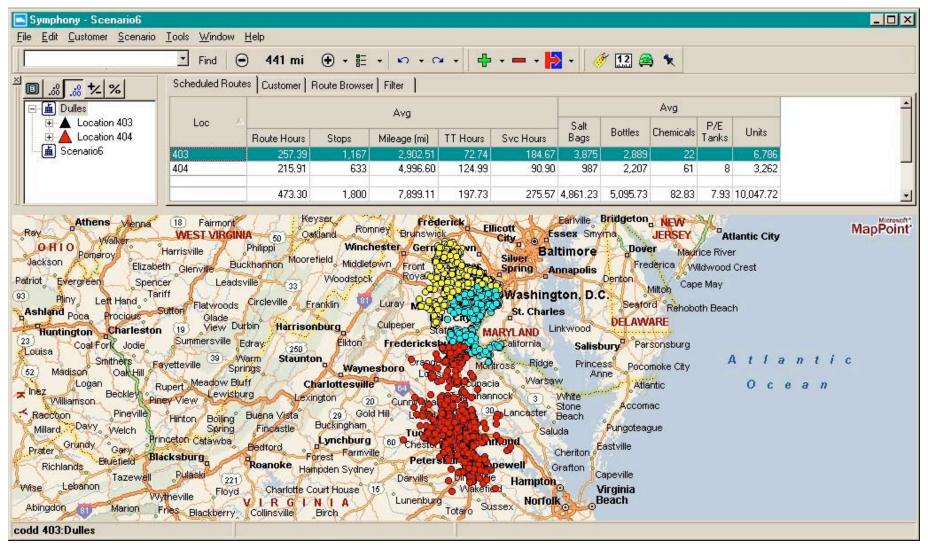

ibilities within minutes and balances routes for maximum efficiency
- Connects with a company's existing billing system to synchronize routing and billing
- ► Automatically assigns new accounts and resequences daily to keep delivery fleets working at peak performance

#### **SUCCESS STORIES**

### **Culligan of Madison**

Discover how this franchise cut fleet mileage by 29% while reducing route hours 18% and saving time to resequence routes each day.

#### **Culligan of Virginia**

Browse before and after pictures from their recently completed route alignment.

# Culligan of West Palm Beach

Learn how MobileIQ eliminated two trucks from the fleet and view personalized route calendars that virtually eliminate customer confusion when making route day changes.



## **Culligan of Virginia**

























## **Street Level Routing Detail**