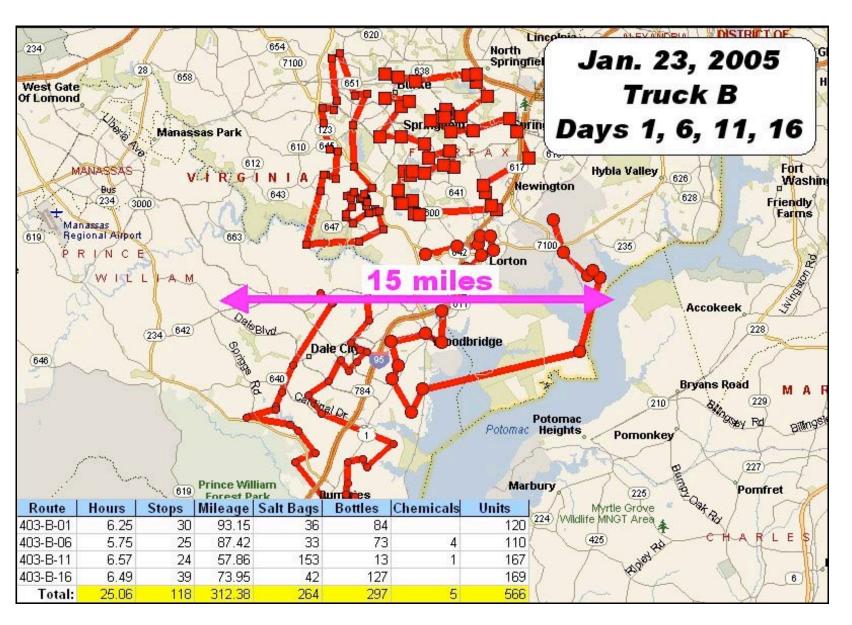

utes and balances routes for maximum efficiency
- Connects with a company's existing billing system to synchronize routing and billing
- ► Automatically assigns new accounts and resequences daily to keep delivery fleets working at peak performance

#### **SUCCESS STORIES**

### **Culligan of Madison**

Discover how this franchise cut fleet mileage by 29% while reducing route hours 18% and saving time to resequence routes each day.

#### **Culligan of Virginia**

Browse before and after pictures from their recently completed route alignment.

# Culligan of West Palm Beach

Learn how MobileIQ eliminated two trucks from the fleet and view personalized route calendars that virtually eliminate customer confusion when making route day changes.



## **Culligan of Virginia**

























## **Street Level Routing Detail**