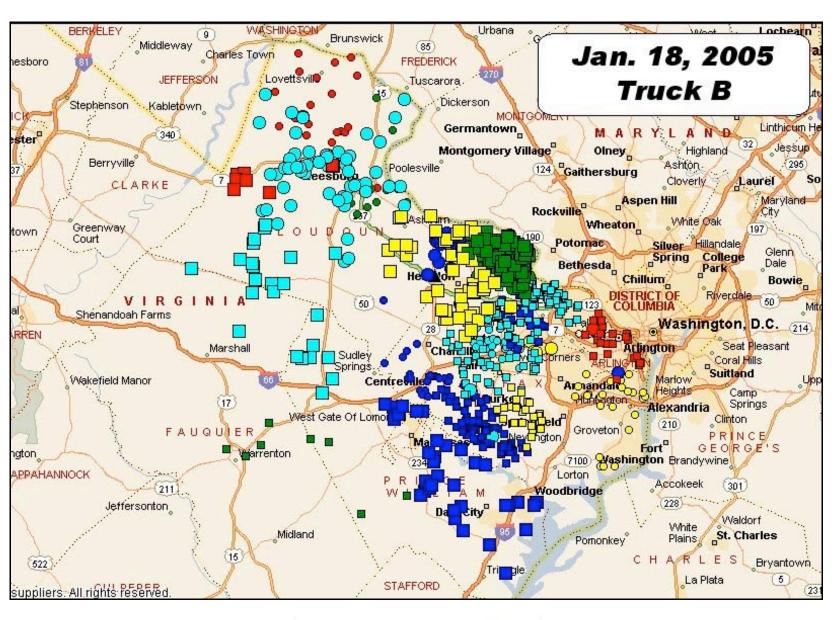

s within minutes and balances routes for maximum efficiency
- Connects with a company's existing billing system to synchronize routing and billing
- ► Automatically assigns new accounts and resequences daily to keep delivery fleets working at peak performance

#### **SUCCESS STORIES**

### **Culligan of Madison**

Discover how this franchise cut fleet mileage by 29% while reducing route hours 18% and saving time to resequence routes each day.

#### **Culligan of Virginia**

Browse before and after pictures from their recently completed route alignment.

# Culligan of West Palm Beach

Learn how MobileIQ eliminated two trucks from the fleet and view personalized route calendars that virtually eliminate customer confusion when making route day changes.



## **Culligan of Virginia**

























## **Street Level Routing Detail**