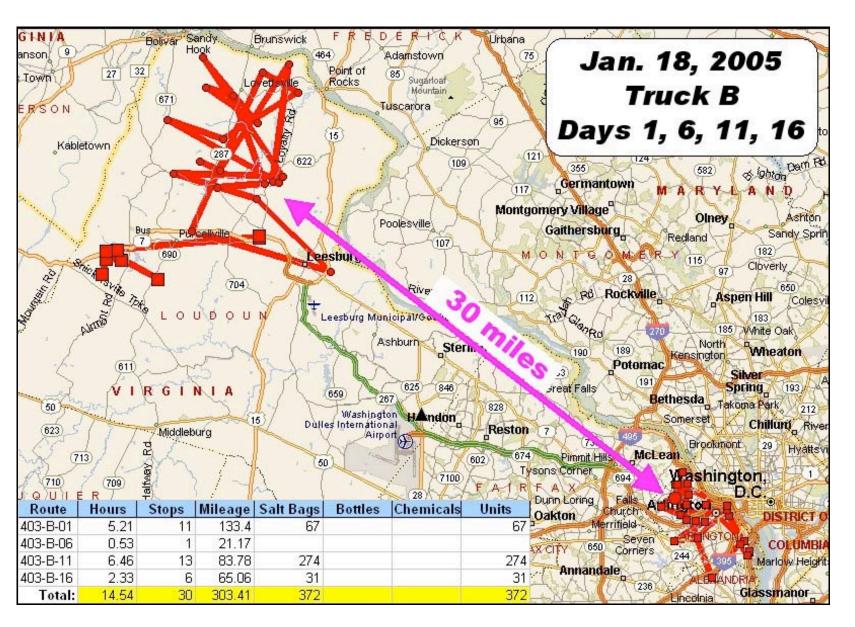

minutes and balances routes for maximum efficiency
- Connects with a company's existing billing system to synchronize routing and billing
- ► Automatically assigns new accounts and resequences daily to keep delivery fleets working at peak performance

#### **SUCCESS STORIES**

### **Culligan of Madison**

Discover how this franchise cut fleet mileage by 29% while reducing route hours 18% and saving time to resequence routes each day.

#### **Culligan of Virginia**

Browse before and after pictures from their recently completed route alignment.

# Culligan of West Palm Beach

Learn how MobileIQ eliminated two trucks from the fleet and view personalized route calendars that virtually eliminate customer confusion when making route day changes.



## **Culligan of Virginia**

























## **Street Level Routing Detail**