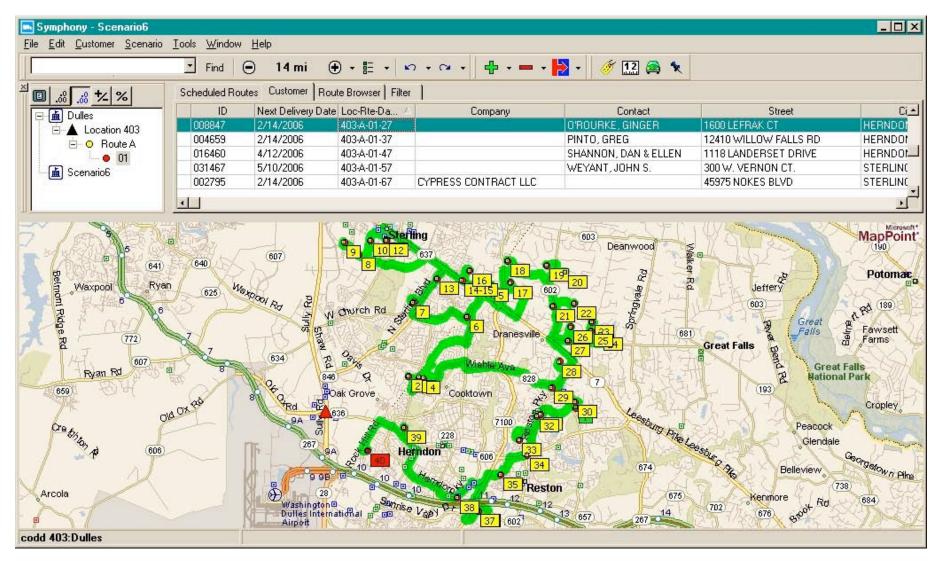

iciency
- Connects with a company's existing billing system to synchronize routing and billing
- ► Automatically assigns new accounts and resequences daily to keep delivery fleets working at peak performance

#### **SUCCESS STORIES**

### **Culligan of Madison**

Discover how this franchise cut fleet mileage by 29% while reducing route hours 18% and saving time to resequence routes each day.

#### **Culligan of Virginia**

Browse before and after pictures from their recently completed route alignment.

# Culligan of West Palm Beach

Learn how MobileIQ eliminated two trucks from the fleet and view personalized route calendars that virtually eliminate customer confusion when making route day changes.



## **Culligan of Virginia**

























## **Street Level Routing Detail**