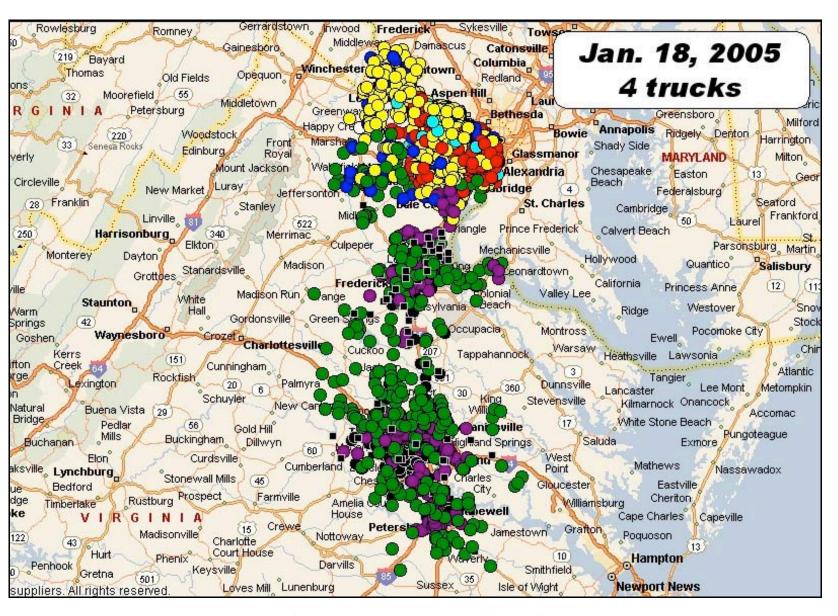

ities within minutes and balances routes for maximum efficiency
- Connects with a company's existing billing system to synchronize routing and billing
- ► Automatically assigns new accounts and resequences daily to keep delivery fleets working at peak performance

#### **SUCCESS STORIES**

### **Culligan of Madison**

Discover how this franchise cut fleet mileage by 29% while reducing route hours 18% and saving time to resequence routes each day.

#### **Culligan of Virginia**

Browse before and after pictures from their recently completed route alignment.

# Culligan of West Palm Beach

Learn how MobileIQ eliminated two trucks from the fleet and view personalized route calendars that virtually eliminate customer confusion when making route day changes.



## **Culligan of Virginia**

























## **Street Level Routing Detail**